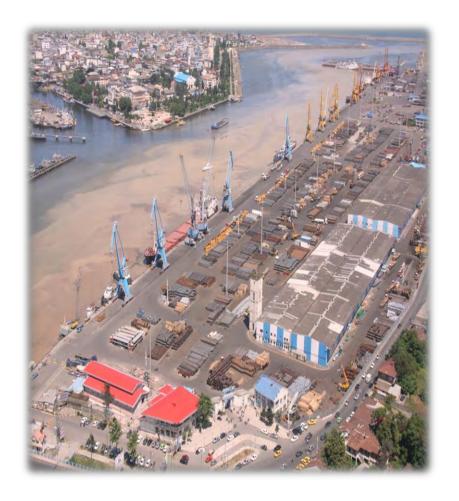

ch Stacker
- 7 Grain Suctions



## **AMIRABAD PORT**

SPECIAL ECONOMIC ZONE

## **Main Running Projects**

## **Constructing & Operating Oil Storage Tanks**



| General Information  |                     |  |
|----------------------|---------------------|--|
| Total Investment     | 5.5 million dollars |  |
| Operational Capacity | 300.000 tons        |  |
| Area                 | 20000 m²            |  |
| Type of Contract     | вот                 |  |



#### **AMIRABAD PORT**

SPECIAL ECONOMIC ZONE

**Main Investment Projects** 

**Constructing & Operating Oil Storage Tanks** 

**Constructing & Operating Edible Oil Storage Tanks** 

Developing Manufacturing, Processing & Value-adding Industries



# Anzali Port



# Ports & Maritime Organization

## **Anzali PORT**

FREE TRADE ZONE







• 142 ha.

#### **Port Capacity**



- Container:
- 20.000 TEU
- Port Capacity:
- 7 million tons

#### **Quay Length**



**2147** m

#### Draft



■ 5.5 m

#### **Equippment**



- 36 Reach Stacker
- 2 Yard Cranes
- ■1 RTGs
- 67 Fork Lifts

- 14 Rail Cranes
- 6 Mobile Cranes



## **Main Running Projects**

## **Constructing & Operating Grain Silo**



| General Information  |                     |  |
|----------------------|---------------------|--|
| Total Investment     | 6.5 million dollars |  |
| Operational Capacity | 450000 tons         |  |
| Area                 | 1 ha.               |  |
| Type of Contract     | ВОТ                 |  |



#### **Anzali PORT**

FREE TRADE ZONE

#### **Main Investment Projects**

**Constructing & Operating Grain Silos (2 projects)** 

**Con