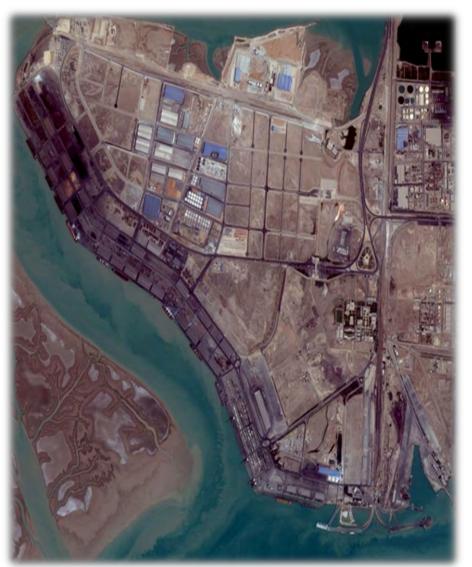

# **Imam Khomeini Port**

#### **Imam Khomeini Port**

SPECIAL ECONOMIC ZONE

**Port Area** 

11044 ha.

**Port Capacity** 

**Container:** 

- 700.000 TEU
- Port Capacity:
  - 55 million tons

**Quay Length** 