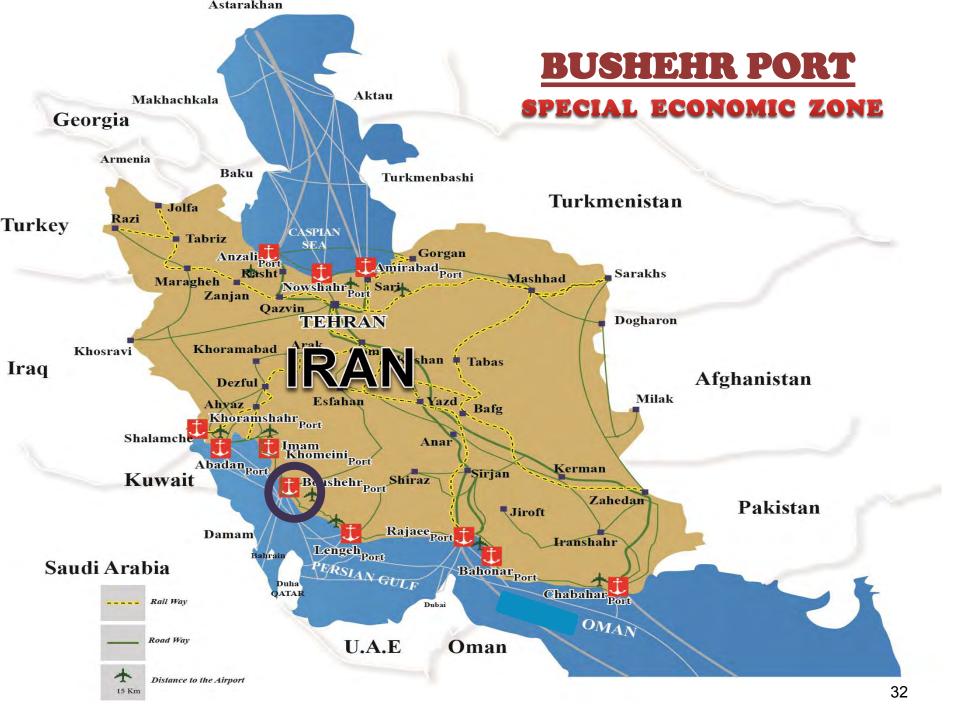

| 430 million dollars |
| <b>Operational Capacity</b> | 8 million tons      |
| Area                        | 210 ha.             |
| Type of Contract            | вот                 |



## **Constructing & Operating Minerals Terminal**



| General Information         |                    |
|-----------------------------|--------------------|
| Total Investment            | 39 million dollars |
| <b>Operational Capacity</b> | 1.5 million tons   |
| Area                        | 7 ha.              |
| Type of Contract            | вот                |





**Main Investment Projects** 

#### **Constructing & Operating Oil Storage Tanks**

Constructing & Operating Water Desalination System & Power Plant

**Providing and Developing Logistics Services & Centers** 



# **Bushehr Port**





#### **BUSHEHR PORT**

#### SPECIAL ECONOMIC ZONE







■ 57 ha.

#### **Port Capacity**



- Container:
- **320.000 TEU**
- Port Capacity:
- 7 million tons

#### **Quay Length**



**1230** m

#### Draft



**4-10.5** m

#### **Equippment**



- 2 Gantry Cranes
- 8 Mobil Cranes
- 14 Reach Stackers
- 7 Empty Suctions
- 4 RTGs



## **NEGIN ISLAND**

## SPECIAL ECONOMIC ZONE



| Area                             | 470 hec.        |
|----------------------------------|-----------------|
| Container<br>Terminal            | 550.000 TEU     |
| Oil and<br>Petroleum<br>Terminal | 3.4 million ton |
| Multi<br>purpose<br>Terminal     | 1.5 million ton |
| Draft                            | 13.5 m          |
| Berth                            | 4               |



## **Constructing & Operati