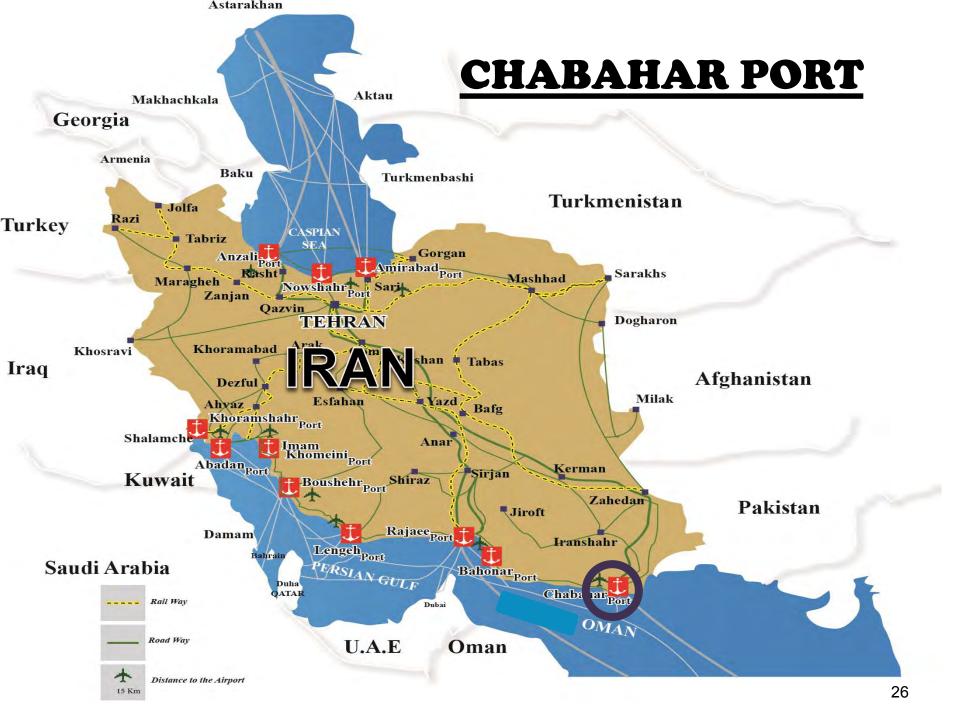

| 125000 m²          |
| Type of Contract            | вот                |



## **Constructing & Operating Edible Oil Storage Tanks**



| General Information         |                   |
|-----------------------------|-------------------|
| Total Investment            | 3 million dollars |
| <b>Operational Capacity</b> | 200.000 tons      |
| Area                        | 38000 m²          |
| Type of Contract            | вот               |



#### **Imam Khomeini Port**

SPECIAL ECONOMIC ZONE

**Main Investment Projects** 

Constructing & Operating Grain Terminals (No. 1 & 2)

**Constructing & Operating Oil Storage Tanks (2 projects)** 

**Constructing & Operating Multi-Purpose Warehouses(3 projects)** 

Constructing & Operating 600 ha. Lands of the Port



# **Chabahar Port**



# Ports & Maritime Organization

# **Chabahar Port**







**284** ha.

#### **Port Capacity**



2.5 million tons

#### **Quay Length**



- 980 m

#### **Draft**



■ 8-14 m

#### **Equippment**



- 9 Cranes
- 3 Reach Stackers
- 3 Yard Mobile Cranes
- 2 Top Lifts



## **Constructing & Operating Shahid Beheshti Port (Phase I)**





| General Information         |                     |
|-----------------------------|---------------------|
| Total Investment            | 430 million dollars |
| <b>Operational Capacity</b> | 8 million tons      |
| Area                        | 210 ha.             |
| Type of Contract            | вот                 |



## **Constructing & Operating Minerals Terminal**



| General Information         |                    |
|-------------------------