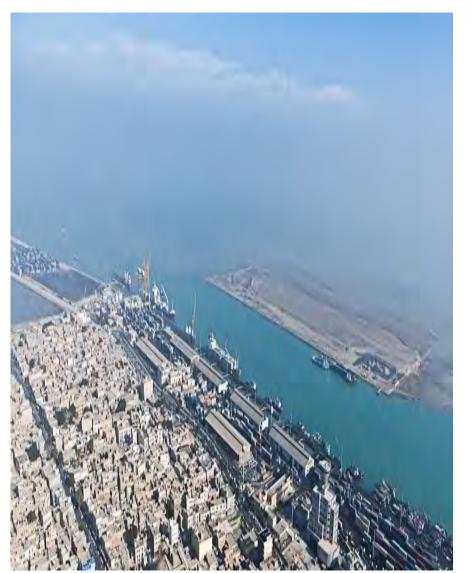

> | 8 million tons      |
| Area                        | 210 ha.             |
| Type of Contract            | вот                 |



## **Constructing & Operating Minerals Terminal**



| General Information         |                    |
|-----------------------------|--------------------|
| Total Investment            | 39 million dollars |
| <b>Operational Capacity</b> | 1.5 million tons   |
| Area                        | 7 ha.              |
| Type of Contract            | вот                |





**Main Investment Projects** 

#### **Constructing & Operating Oil Storage Tanks**

Constructing & Operating Water Desalination System & Power Plant

**Providing and Developing Logistics Services & Centers** 



# **Bushehr Port**





#### **BUSHEHR PORT**

#### SPECIAL ECONOMIC ZONE







■ 57 ha.

#### **Port Capacity**



- Container:
- **320.000 TEU**
- Port Capacity:
- 7 million tons

#### **Quay Length**



**1230** m

#### Draft



**4-10.5** m

#### **Equippment**



- 2 Gantry Cranes
- 8 Mobil Cranes
- 14 Reach Stackers
- 7 Empty Suctions
- 4 RTGs



## **NEGIN ISLAND**

## SPECIAL ECONOMIC ZONE



| Area                             | 470 hec.        |
|----------------------------------|-----------------|
| Container<br>Terminal            | 550.000 TEU     |
| Oil and<br>Petroleum<br>Terminal | 3.4 million ton |
| Multi<br>purpose<br>Terminal     | 1.5 million ton |
| Draft                            | 13.5 m          |
| Berth                            | 4               |



## **Constructing & Operating Multi – Purpose Terminal (General Cargo)**



| Gene