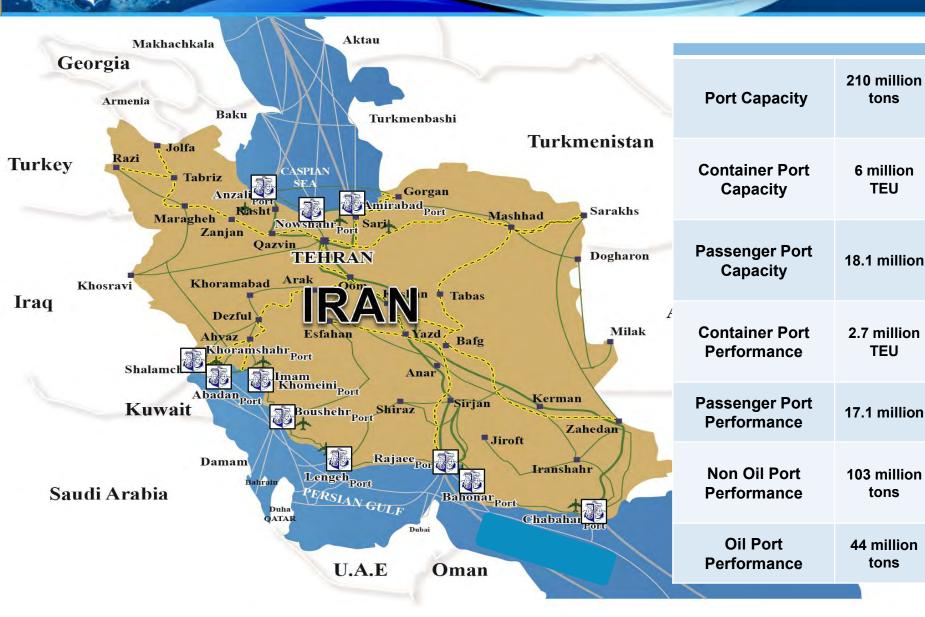

rce within the country and is the representative of I.R. of Iran in international community. Its responsibilities as to the port and maritime section could be summarized as below:

# **PORT**

- > Port Development
- > Port Utilization
- > Port Regulation
- > Port Management

# **Maritime**

> PMO acts as a *regulatory body* formulating required rules and regulations concerned with shipping activities.



# **About PMO**

# **PMO Major Policies**

- Exercising sovereignty on Iranian coasts and national waters
- Improvement of port safety and security
- Enhancement of port capacity
- > Investment on port infrastructures & superstructures
- Development of ports supporting areas
- Mechanized port operation
- Providing Modern facilities
- Privatization
- Competitive tariffs



# Ports of Iran



tons

6 million

**TEU** 

**TEU** 

tons

tons



#### **Cumulative Volume of Private Sector Investment**

3.000.000.000 USD

**Cumulative Number of Investment Contracts** (by private sector)

260



# Shahid Rajaee Port





#### **SHAHID RAJAEE PORT**

SPECIAL ECONOMIC ZONE



#### **Port Capacity**



- Container:3.300.000 TEU
- Port Capacity:100 million tons

#### **Port Area**



• 4800 ha.

#### **Quay Length**



**10401** m

#### **Draft**



■ 8-17 m

#### **Equippment**



- 18 Gantry Cranes
- 23 Mobile Cranes
- 9 Shore Cranes
- 75 Reach Stackers
- 70 RTGs
- 22 side Lifts



#### 2700 ha



#### SHAHID RAJAEE PORT SPECIAL ECONOMIC ZONE

#### 2700 ha



## THE STRATEGY:

Port logistics service center

#### **GOALS:**

- > To facilitated re-export affairs
- To extend market shar