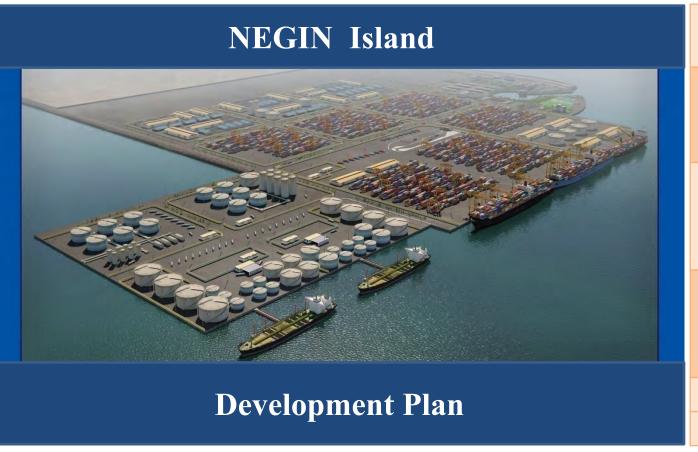

## **NEGIN ISLAND**

## SPECIAL ECONOMIC ZONE

| Area                             | 470 hec.        |
|----------------------------------|-----------------|
| Container<br>Terminal            | 550.000 TEU     |
| Oil and<br>Petroleum<br>Terminal | 3.4 million ton |
| Multi<br>purpose<br>Terminal     | 1.5 million ton |
| Draft                            | 13.5 m          |
| Berth                            | 4               |