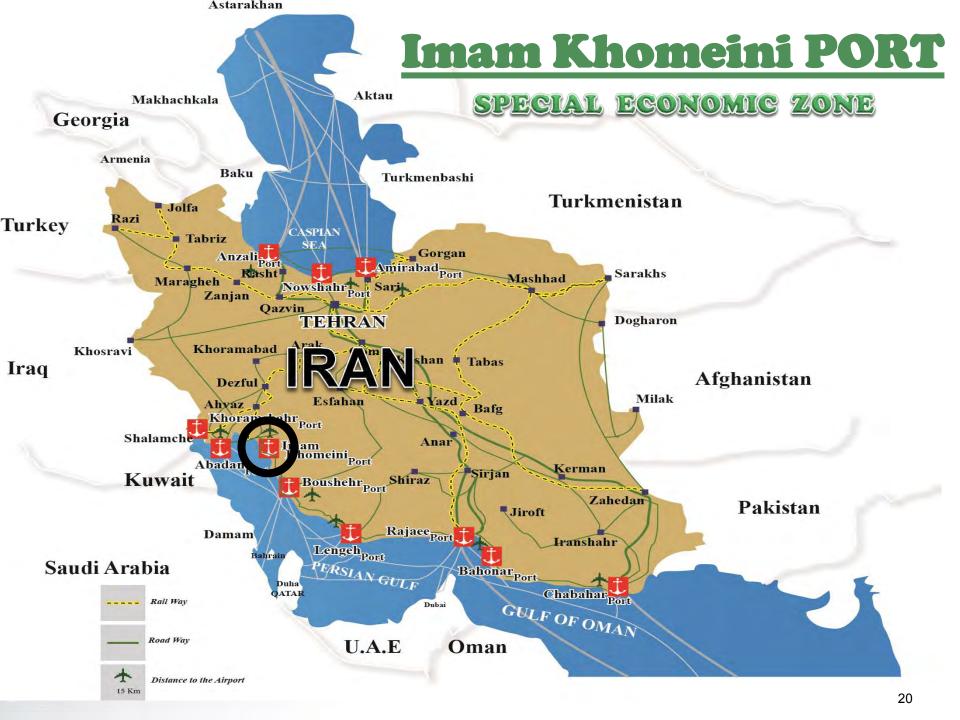

# **Imam Khomeini Port**

#### **Imam Khomeini Port**

SPECIAL ECONOMIC ZONE

**Port Area** 

11044 ha.

**Port Capacity** 

**Container:** 

- 700.000 TEU
- Port Capacity:
  - 55 million tons

**Quay Length** 