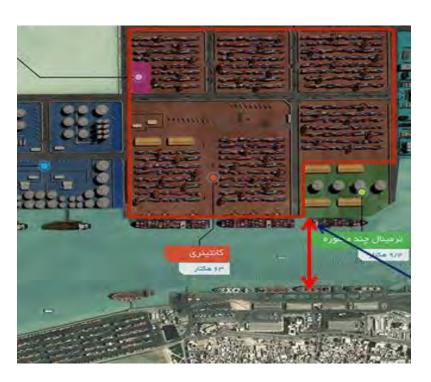

## **Constructing & Operating Multi – Purpose Terminal (General Cargo)**

| General Information  |                       |
|----------------------|-----------------------|
| Total Investment     | 43 million dollars    |
| Operational Capacity | 2 million tons        |
| Area                 | 177000 m <sup>2</sup> |
| Type of Contract     | ВОТ                   |