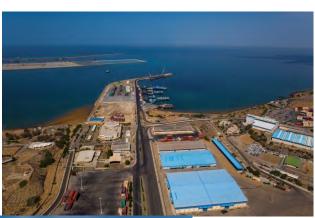

0 tons      |
| Area                        | 38000 m²          |
| Type of Contract            | вот               |



#### **Imam Khomeini Port**

SPECIAL ECONOMIC ZONE

**Main Investment Projects** 

Constructing & Operating Grain Terminals (No. 1 & 2)

**Constructing & Operating Oil Storage Tanks (2 projects)** 

**Constructing & Operating Multi-Purpose Warehouses(3 projects)** 

Constructing & Operating 600 ha. Lands of the Port



# **Chabahar Port**



# Ports & Maritime Organization

# **Chabahar Port**







**284** ha.

#### **Port Capacity**



2.5 million tons

#### **Quay Length**



- 980 m

#### **Draft**



■ 8-14 m

#### **Equippment**



- 9 Cranes
- 3 Reach Stackers
- 3 Yard Mobile Cranes
- 2 Top Lifts



## **Constructing & Operating Shahid Beheshti Port (Phase I)**





| General Information         |                     |
|-----------------------------|---------------------|
| Total Investment            | 430 million dollars |
| <b>Operational Capacity</b> | 8 million tons      |
| Area                        | 210 ha.             |
| Type of Contract            | вот                 |



## **Constructing & Operating Minerals Terminal**



| General Information         |                    |
|-----------------------------|--------------------|
| Total Investment            | 39 million dollars |
| <b>Operational Capacity</b> | 1.5 million tons   |
| Area                        | 7 ha.              |
| Type of Contract            | вот                |





**Main Investment Projects** 

#### **Constructing & Operating Oil Storage Tanks**

Construct