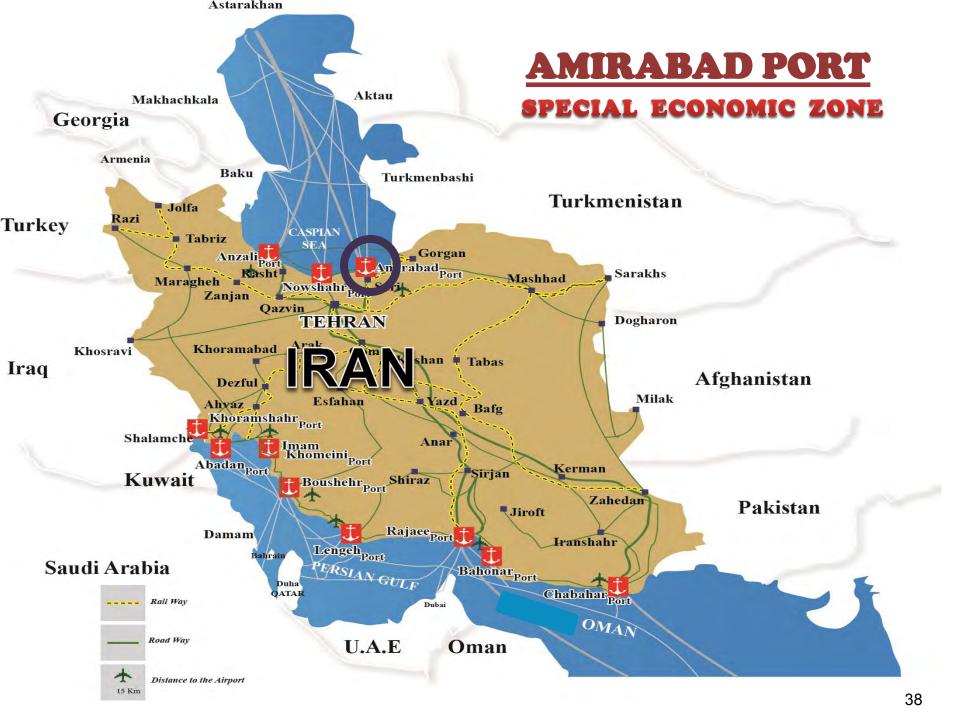

# **Amirabad Port**

## **AMIRABAD PORT**

### SPECIAL ECONOMIC ZONE

• 1060 ha.