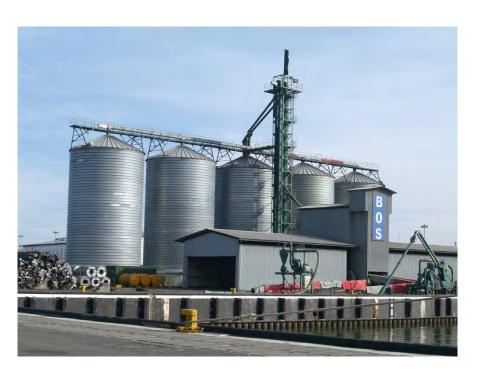

## **Constructing & Operating Grain Silo**

| General Information  |                     |  |
|----------------------|---------------------|--|
| Total Investment     | 6.5 million dollars |  |
| Operational Capacity | 450000 tons         |  |
| Area                 | 1 ha.               |  |
| Type of Contract     | вот                 |  |

#### **Main Investment Projects**

**Constructing & Operating Edible Oil Tanks** 

**Constructing & Operating Oil Storage Tanks** 

**Providing and Developing Logistics Services & Centers** 