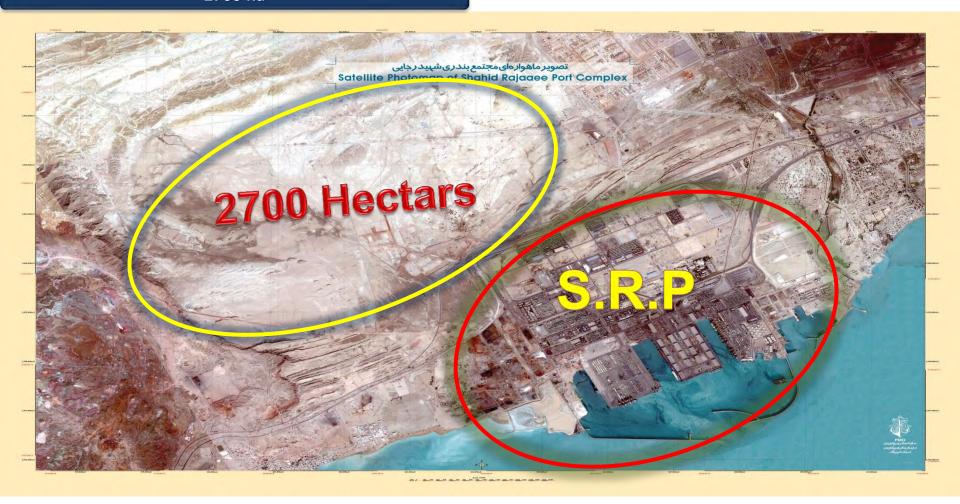

#### 2700 ha

#### SHAHID RAJAEE PORT SPECIAL ECONOMIC ZONE

**Main Investment Projects** 

Port Developing Plan Phases I & II

**Port Developing Plan Phas III** 

Constructing & Operating 2700 ha. Lands of the Port

**Complementary Port & Marine Services** 