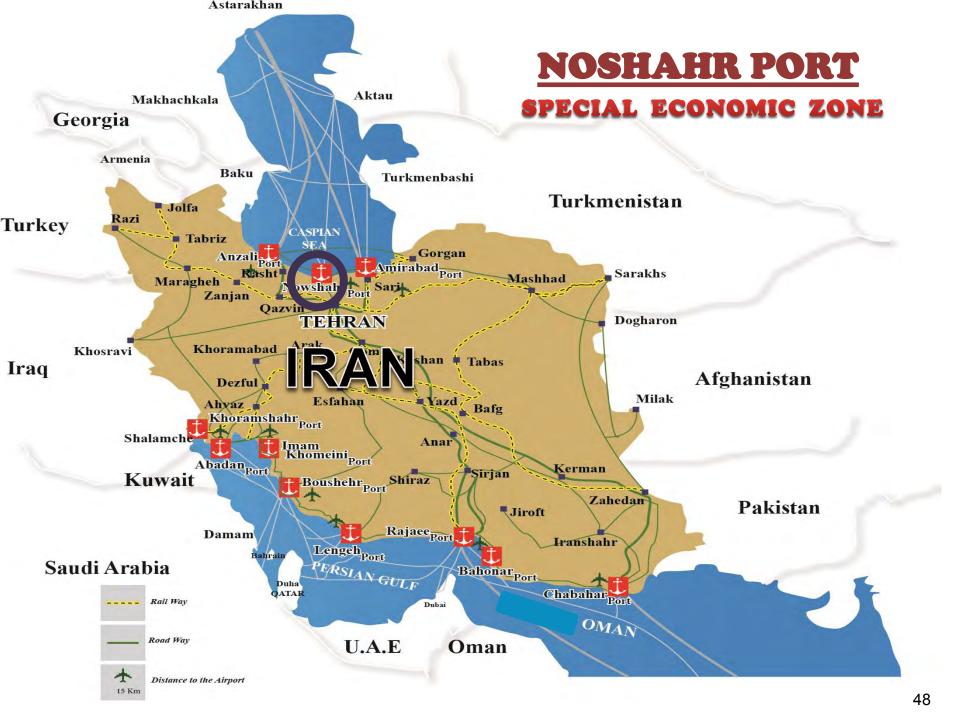

■ 5.5 m

#### **Equippment**



- 36 Reach Stacker
- 2 Yard Cranes
- ■1 RTGs
- 67 Fork Lifts

- 14 Rail Cranes
- 6 Mobile Cranes



## **Main Running Projects**

## **Constructing & Operating Grain Silo**



| General Information  |                     |  |
|----------------------|---------------------|--|
| Total Investment     | 6.5 million dollars |  |
| Operational Capacity | 450000 tons         |  |
| Area                 | 1 ha.               |  |
| Type of Contract     | ВОТ                 |  |



#### **Anzali PORT**

FREE TRADE ZONE

#### **Main Investment Projects**

**Constructing & Operating Grain Silos (2 projects)** 

**Constructing & Operating Export Terminal** 

**Constructing a Power Plant** 

**Providing and Developing Logistics Services & Centers** 



## Noshahr Port



# Ports & Maritime Organization

## **NOSHAHR PORT**

### SPECIAL ECONOMIC ZONE







44 ha.

#### **Port Capacity**



- Container:
- **250.000 TEU**
- Port Capacity:
- 5 million tons

#### **Quay Length**



**3325** m

#### **Draft**



■ 5-9 m

#### **Equippment**



- 2 Gantry Cranes
- 20 Mobile Cranes
- 8 reach stackers
- 43 Fork Lifts



## **NOSHAHR PORT**

SPECIAL ECONOMIC ZONE

## **Main Running Projects**

## **Constructing & Operating Grain Silo**



| General Information  |                     |  |
|----------------------|---------------------|--|
| Total Investment     | 6.5 million dollars |  |
| Operational Capacity | 450000 tons         |  |
| Area                 | 1 ha.               |  |
| Type of Contract     | вот                 |  |



### **NOSHAHR PORT**

SPECI