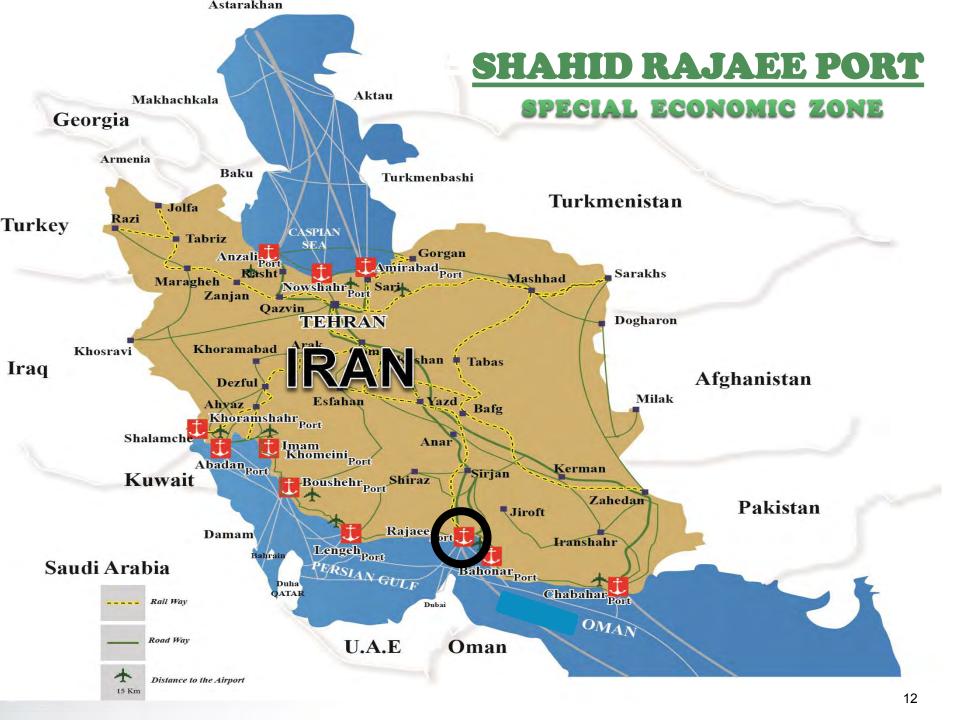

ilization
- > Port Regulation
- > Port Management

# **Maritime**

> PMO acts as a *regulatory body* formulating required rules and regulations concerned with shipping activities.



# **About PMO**

# **PMO Major Policies**

- Exercising sovereignty on Iranian coasts and national waters
- Improvement of port safety and security
- Enhancement of port capacity
- > Investment on port infrastructures & superstructures
- Development of ports supporting areas
- Mechanized port operation
- Providing Modern facilities
- Privatization
- Competitive tariffs



# Ports of Iran



tons

6 million

**TEU** 

**TEU** 

tons

tons



#### **Cumulative Volume of Private Sector Investment**

3.000.000.000 USD

**Cumulative Number of Investment Contracts** (by private sector)

260



# Shahid Rajaee Port





#### **SHAHID RAJAEE PORT**

SPECIAL ECONOMIC ZONE



#### **Port Capacity**



- Container:3.300.000 TEU
- Port Capacity:100 million tons

#### **Port Area**



• 4800 ha.

#### **Quay Length**



**10401** m

#### **Draft**



■ 8-17 m

#### **Equippment**



- 18 Gantry Cranes
- 23 Mobile Cranes
- 9 Shore Cranes
- 75 Reach Stackers
- 70 RTGs
- 22 side Lifts



#### 2700 ha



#### SHAHID RAJAEE PORT SPECIAL ECONOMIC ZONE

#### 2700 ha



## THE STRATEGY:

Port logistics service center

#### **GOALS:**

- > To facilitated re-export affairs
- To extend market share in the field of marine transport and provision of logistics services
- > To facilitate the supply chain
- > To provide all transit services



## **Constructing LPG Terminal**



| General Information         |