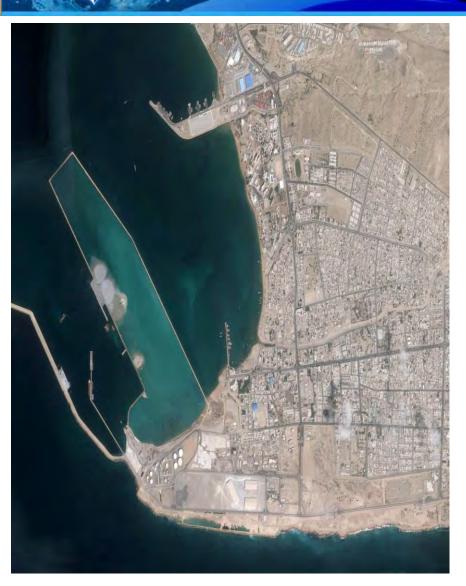

# Shahid Rajaee Port

#### **SHAHID RAJAEE PORT**

SPECIAL ECONOMIC ZONE

#### **Port Capacity**

- Container:3.300.000 TEU
- Port Capacity:100 million tons

#### **Port Area**

• 4800 ha.

#### **Quay Length**

**10401** m

#### **Draft**

■ 8-17 m

#### **Equippment**

- 18 Gantry Cranes
- 23 Mobile Cranes
- 9 Shore Cranes
- 75 Reach Stackers
- 70 RTGs
- 22 side Lifts